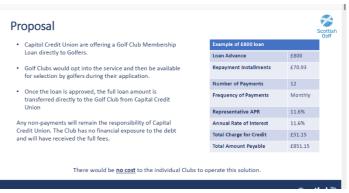

#### 5. Capital Credit Union Finance Option

Wishaw Golf Club is signed up for the **Scottish Golf and Capital Credit Union (CCU) Membership Finance Offer**. This ethical finance option allows members to spread the cost of their fees over 12 months. The club receives full payment upfront with the member repaying over 12 months as an example.