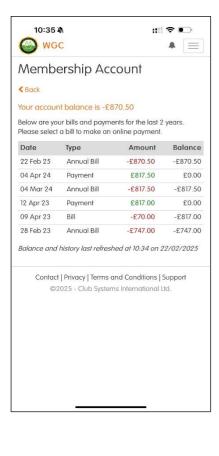

3. Select your bill highlighted in red

#### -£870.00.

This will take you to your payment screen where you can select Pay and take advantage of the different payment methods available.

| Lanarksnire GA                                                     | =      |
|--------------------------------------------------------------------|--------|
| Amount                                                             |        |
|                                                                    |        |
| 2 NO10811                                                          | 3.00   |
| Outstanding                                                        | 3.00   |
| Social Element                                                     |        |
| Amount                                                             | 5.00   |
| Outstanding                                                        | 5.00   |
| Outstanding (£)                                                    | 870.50 |
| Total (£)                                                          | 870.50 |
| Pay with <b>é</b> Pay                                              |        |
| Part Payment (ClearAcce                                            |        |
| Privacy Terms & Conditions Contac<br>© 2025 - Club Systems Interna |        |