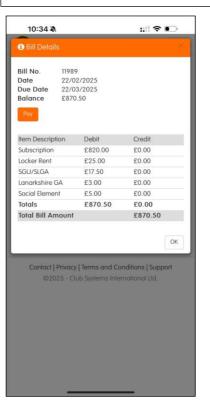

#### Feature is activated after your bill is generated.

| Image: second                                                                                                                                                                                                                                                                                                                                                                                                                  |                  | 20-1                               | 25 8                                                                                                                                                                                                                                                                                                                                                                                                                                                                                                                                                                                                                                                                                                | d!! † 🖸                                 |
|------------------------------------------------------------------------------------------------------------------------------------------------------------------------------------------------------------------------------------------------------------------------------------------------------------------------------------------------------------------------------------------------------------------------------------------------------------------------------------------------------------------------------------------------------------------------------------------------------------------------------------------------------------------------------------------------------------------------------------------------------------------------------------------------------------------------------------------------------------------------------------------------------------------------------------------------------------------------------------------------------------------------------------------------------------------------------------------------------------------------------------------------------------------------------------------------------------------------------------------------------------------------------------------------------------------------------------------------------------------------------------------------------------------------------------------------------------------------------------------------------------------------------------------------------------------------------------------------------------------------------------------------------------------------------------------------------------------------------------------------------------------------------------------------------------------------------------------------------------------------------------------------------------------------------------------------------------------------------------------------------------------------------------------------------------------------------------------------------------------------------------------------------------------------------------------------------------------------------------------------------------------------------------------------------------------------------------------------------------------------------------------------------------------------------------------------------------------------------------------------------------------|------------------|------------------------------------|-----------------------------------------------------------------------------------------------------------------------------------------------------------------------------------------------------------------------------------------------------------------------------------------------------------------------------------------------------------------------------------------------------------------------------------------------------------------------------------------------------------------------------------------------------------------------------------------------------------------------------------------------------------------------------------------------------|-----------------------------------------|
| Image: serie of consolition angliable at the moment, Presse check cigon live.         CLUB         Your Coll         Image: serie of consolition angliable at the moment, Presse check cigon live.         CLUB         Your Coll         Image: serie of consolition angliable at the moment, Presse check cigon live.         Image: serie of consolition angliable at the moment, Presse check cigon live.         Image: serie of consolition angliable at the moment, Presse check cigon live.         Image: serie of consolition angliable at the moment, Presse check cigon live.         Image: serie of consolition angliable at the moment, Presse check cigon live.         Image: serie of consolition angliable at the moment, Presse check cigon live.         Image: serie of consolition angliable at the moment, Presse check cigon live.         Image: serie of consolition angliable at the moment, Presse check cigon live.         Image: serie of consolition angliable at the moment, Presse check cigon live.         Image: serie of consolition angliable at the moment, Presse check cigon live.         Image: serie of consolition angliable at the moment, Presse check cigon live.         Image: serie of consolition angliable at the moment, Presse check cigon live.         Image: serie of consolition angliable at the moment, Presse check cigon live.         Image: serie of consolition angliable at the moment, Presse check cigon live.         Image: serie of consolition angliable at the moment, Pres                                                                                                                                                                                                                                                                                                                                                                                                                                                                                                                                                                                                                                                                                                                                                                                                                                                                                                                                                          |                  |                                    |                                                                                                                                                                                                                                                                                                                                                                                                                                                                                                                                                                                                                                                                                                     |                                         |
| Prese check open iste:<br>Club<br>Your Coll<br>Four coll<br>Fou |                  |                                    |                                                                                                                                                                                                                                                                                                                                                                                                                                                                                                                                                                                                                                                                                                     | Show a                                  |
| Your Goll         Locard         Dual         Your Account         Locard         Dual         10:34 a         Cuttanding         Coold Lieneent         Anount         Outstanding         Coold Lieneent         Anount         Outstanding         Dual         Pay with & Pay         Pay with & Pay         Pay with & Pay         Descent Lieneent         D                                                                                                                                                                                                                                                                                                                                                                                                                                                                                                                                                                                                                                                                                                                                                                                                                                                                                                                                                                                                                                                                                                                                                                                                                                                                                                                                                                                                                                                                                                                                                      |                  | e ne                               | e are no competitions o<br>Piease check a                                                                                                                                                                                                                                                                                                                                                                                                                                                                                                                                                                                                                                                           | avaliable ar the moment.<br>gain later. |
| where       Image: State in the state in th                                                                                                                                                                                                                                                                                                                                                                                                                           |                  | Club                               |                                                                                                                                                                                                                                                                                                                                                                                                                                                                                                                                                                                                                                                                                                     |                                         |
| Anount       0.00         Custanding (%)       200.00         Pay with & Pay       200.00         Custanding (%)       200.00         Custanding (%)       200.00         Pay with & Pay       200.00         Custanding (%)       200.00         Pay with & Pay       200.00         Custanding Color       200.00         Pay with & Pay       200.00         Custanding Color       200.00         Pay with & Pay       200.00         Custanding Color       200.00         Pay Pay Card       200.00         Custanding Color       200.00         Pay with & Pay       200.00         Custanding Color       200.00         Pay Zaro Custanding Color       200.00         Custanding Color       200.00         Custanding Color                                                                                                                                                                                                                                                                                                                                                                                                                                                                                                                                                                                                                                                                                                                                                                                                                                                                                                                                                                                                                                                                                                                                                                                                                                                                                                                                                                                                                                      |                  | Your G                             | olf                                                                                                                                                                                                                                                                                                                                                                                                                                                                                                                                                                                                                                                                                                 |                                         |
| Cardina<br>Durante<br>Pour Account<br>Pour Account                                                                               | /here            | Har                                |                                                                                                                                                                                                                                                                                                                                                                                                                                                                                                                                                                                                                                                                                                     |                                         |
| Card<br>bu<br>to serve tai reflexed to 220002000 of 1251<br>to serve tai reflexed to 220002000 of 1251<br>10:34<br>10:34<br>10:34<br>10:34<br>10:34<br>10:34<br>10:34<br>10:34<br>10:34<br>10:34<br>10:34<br>10:34<br>10:34<br>10:34<br>10:34<br>10:34<br>10:34<br>10:34<br>10:34<br>10:34<br>10:34<br>10:34<br>10:34<br>10:34<br>10:34<br>10:34<br>10:34<br>10:34<br>10:34<br>10:34<br>10:34<br>10:34<br>10:34<br>10:34<br>10:34<br>10:34<br>10:34<br>10:34<br>10:34<br>10:34<br>10:34<br>10:34<br>10:34<br>10:34<br>10:34<br>10:34<br>10:34<br>10:34<br>10:34<br>10:34<br>10:34<br>10:34<br>10:34<br>10:34<br>10:34<br>10:34<br>10:34<br>10:34<br>10:34<br>10:34<br>10:34<br>10:34<br>10:34<br>10:34<br>10:34<br>10:34<br>10:34<br>10:34<br>10:34<br>10:34<br>10:34<br>10:34<br>10:34<br>10:34<br>10:34<br>10:34<br>10:34<br>10:34<br>10:34<br>10:34<br>10:34<br>10:34<br>10:34<br>10:34<br>10:34<br>10:34<br>10:34<br>10:34<br>10:34<br>10:34<br>10:34<br>10:34<br>10:34<br>10:34<br>10:34<br>10:34<br>10:34<br>10:34<br>10:34<br>10:34<br>10:34<br>10:34<br>10:34<br>10:34<br>10:34<br>10:34<br>10:34<br>10:34<br>10:34<br>10:34<br>10:34<br>10:34<br>10:34<br>10:34<br>10:34<br>10:34<br>10:34<br>10:34<br>10:34<br>10:34<br>10:34<br>10:34<br>10:34<br>10:34<br>10:34<br>10:34<br>10:34<br>10:34<br>10:34<br>10:34<br>10:34<br>10:34<br>10:34<br>10:34<br>10:34<br>10:34<br>10:34<br>10:34<br>10:34<br>10:34<br>10:34<br>10:34<br>10:34<br>10:34<br>10:34<br>10:34<br>10:34<br>10:34<br>10:34<br>10:34<br>10:34<br>10:34<br>10:34<br>10:34<br>10:34<br>10:34<br>10:34<br>10:34<br>10:34<br>10:34<br>10:34<br>10:34<br>10:34<br>10:34<br>10:34<br>10:34<br>10:34<br>10:34<br>10:34<br>10:34<br>10:34<br>10:34<br>10:34<br>10:34<br>10:34<br>10:34<br>10:34<br>10:34<br>10:34<br>10:34<br>10:34<br>10:34<br>10:34<br>10:34<br>10:34<br>10:34<br>10:34<br>10:34<br>10:34<br>10:34<br>10:34<br>10:34<br>10:34<br>10:34<br>10:34<br>10:34<br>10:34<br>10:34<br>10:34<br>10:34<br>10:34<br>10:34<br>10:34<br>10:34<br>10:34<br>10:34<br>10:34<br>10:34<br>10:34<br>10:34<br>10:34<br>10:34<br>10:34<br>10:34<br>10:34<br>10:34<br>10:34<br>10:34<br>10:34<br>10:34<br>10:34<br>10:34<br>10:34<br>10:34<br>10:34<br>10:34<br>10:34<br>10:34<br>10:34<br>10:34<br>10:34<br>10:34<br>10:34<br>10:34<br>10:34<br>10:34<br>10:34<br>10:34<br>10:34<br>10:34<br>10:34<br>10:34<br>10:34<br>10:34                                                                                                                       |                  |                                    | A 2010 C 2017                                                                                                                                                                                                                                                                                                                                                                                                                                                                                                                                                                                                                                                                                       |                                         |
| Purpose       Control Statute       Control                                                                                                                                                                                                                                                                                                                                                                                                                                                                                                                                                                                                                                                                                                                                                                                                                                                                                                                                                                                                                            | oord             | Your A                             | ccount                                                                                                                                                                                                                                                                                                                                                                                                                                                                                                                                                                                                                                                                                              |                                         |
| 10:34 A       #:: • • • • • • • • • • • • • • • • • •                                                                                                                                                                                                                                                                                                                                                                                                                                                                                                                                                                                                                                                                                                                                                                                                                                                                                                                                                                                                                                                                                                                                                                                                                                                                                                                                                                                                                                                                                                                                                                                                                                                                                                                                                                                                                                                                                                                                                                                                                                                                                                                                                                                                                                                                                                                                                                                                                                                            |                  |                                    | and the second se |                                         |
| Provide Value       Provide Value         Provide Value                                                                                                                                                                                                                                                                                                                                                                                                                                                                                                                                                                                                                                                                                                                                                                                                                                                                                                                                                                                                                                                                                                                                                                                                                                                                                                                                                                |                  | Balances                           | last refreshed on 22/02                                                                                                                                                                                                                                                                                                                                                                                                                                                                                                                                                                                                                                                                             | 1/2025 at 10:34                         |
| Contractions of the second of the secon                                                                                                                                                                                                                                                                                                                                                                                        | 10:34 🕷          | •                                  | ::!! 🕆 📭                                                                                                                                                                                                                                                                                                                                                                                                                                                                                                                                                                                                                                                                                            |                                         |
| Amount 0.00<br>Outstanding 0.00<br>Social Element 0.00<br>Outstanding (0) 570.50<br>Total (2) 670.50<br>Total (2) 670.50<br>Total (2) 670.50<br>Pay with the Pay<br>Pay with the Pay<br>Pay with the Pay<br>Pay by Card<br>Part Payment (GlearAccept)<br>Phasy Tems & Conditions Contact HoxDoPays<br>(2:025 - Club Systems International)                                                                                                                                                                                                                                                                                                                                                                                                                                                                                                                                                                                                                                                                                                                                                                                                                                                                                                                                                                                                                                                                                                                                                                                                                                                                                                                                                                                                                                                                                                                                                                                                                                                                                                                                                                                                                                                                                                                                                                                                                                                                                                                                                                       | How              | Do <mark>i</mark> Pay <sup>™</sup> |                                                                                                                                                                                                                                                                                                                                                                                                                                                                                                                                                                                                                                                                                                     |                                         |
| Outstanding       3.00         Amount       5.00         Outstanding       60.00         Statanding (%)       670.50         Total (%)       670.50         Total (%)       670.50         You wish to ask a question or update your payment details, sees contact us.       Payment Methods         Pay with & Pay       Pay with & Pay         Ent. Payment (gleat/Accept)       Card Card Payment (gleat/Accept)         Phacy Tems & Conditions       Contact HowDoPRy         Phace 25 - Club Systems International       5.00                                                                                                                                                                                                                                                                                                                                                                                                                                                                                                                                                                                                                                                                                                                                                                                                                                                                                                                                                                                                                                                                                                                                                                                                                                                                                                                                                                                                                                                                                                                                                                                                                                                                                                                                                                                                                                                                                                                                                                              | Lanarksnire      | GA .                               |                                                                                                                                                                                                                                                                                                                                                                                                                                                                                                                                                                                                                                                                                                     |                                         |
| Social Element Amount Amount S.00 Outstanding S.00 Outst                                                                                                                                                                                                                                                                                                                                                                                    |                  | Amount                             |                                                                                                                                                                                                                                                                                                                                                                                                                                                                                                                                                                                                                                                                                                     |                                         |
| Amount     5.00       Outstanding     670.50       Total (2)     670.50       Total (2)     670.50       It with the ask a question or update your payment details, same contact us.     9       Pay with the Pay     9       Pay with the Pay     9       Pay ment (clear/Accept)     8                                                                                                                                                                                                                                                                                                                                                                                                                                                                                                                                                                                                                                                                                                                                                                                                                                                                                                                                                                                                                                                                                                                                                                                                                                                                                                                                                                                                                                                                                                                                                                                                                                                                                                                                                                                                                                                                                                                                                                                                                                                                                                                                                                                                                         |                  | -                                  | 3.                                                                                                                                                                                                                                                                                                                                                                                                                                                                                                                                                                                                                                                                                                  | 00                                      |
| Outstanding (0)     50.00       Outstanding (0)     570.50       Total (2)     570.50       If you wish to ask a question or update your payment details.     seese contact us.   Payment Methods       Pay with <b>&amp;</b> Pay       Improvement Pay by Card       Part Payment (()earAccept))   Physey Tems & Conditions Contact HoxDoPays (2) 2025 - Club Systems International)                                                                                                                                                                                                                                                                                                                                                                                                                                                                                                                                                                                                                                                                                                                                                                                                                                                                                                                                                                                                                                                                                                                                                                                                                                                                                                                                                                                                                                                                                                                                                                                                                                                                                                                                                                                                                                                                                                                                                                                                                                                                                                                            | Social Element   |                                    |                                                                                                                                                                                                                                                                                                                                                                                                                                                                                                                                                                                                                                                                                                     | 20                                      |
| Outstanding (c)       570.50         Total (c)       570.50         Total (c)       570.50         Total (c)       570.50         Total (c)       570.50         Payment Methods       Pay with (c) Pay         Description       Pay by Card         Part, Payment (glearAccept)       Part, Payment (glearAccept)         Phracy Tems & Conditions       Cortact HoxDoPay         Phracy Tems & Conditions       Cortact HoxDoPay         C) 2025 - Club Systems International       Statematical                                                                                                                                                                                                                                                                                                                                                                                                                                                                                                                                                                                                                                                                                                                                                                                                                                                                                                                                                                                                                                                                                                                                                                                                                                                                                                                                                                                                                                                                                                                                                                                                                                                                                                                                                                                                                                                                                                                                                                                                              |                  |                                    |                                                                                                                                                                                                                                                                                                                                                                                                                                                                                                                                                                                                                                                                                                     |                                         |
| Total (2)       570.50         Fyour with to ask a question or update your payment details, lease contact tw.       Payment Methods         Pay with @ Pay       Pay with @ Pay         @ DetarDirery       Pay by Card         Par Payment (glearAccept)       Parts & Conditions         Phasey       Tems & Conditions       Contact HowDorPay         @ 2025 - Club Systems International       1       1                                                                                                                                                                                                                                                                                                                                                                                                                                                                                                                                                                                                                                                                                                                                                                                                                                                                                                                                                                                                                                                                                                                                                                                                                                                                                                                                                                                                                                                                                                                                                                                                                                                                                                                                                                                                                                                                                                                                                                                                                                                                                                    |                  |                                    |                                                                                                                                                                                                                                                                                                                                                                                                                                                                                                                                                                                                                                                                                                     |                                         |
| tyou wish to ask a question or update your payment details,<br>Payment Methods<br>Pay with & Pay<br>Control of the pay<br>Pay by Card<br>Part Payment (ClearAccept)<br>Physicy Tems & Conditions Contact HoxDoPay<br>@ 2025 - Club Systems International                                                                                                                                                                                                                                                                                                                                                                                                                                                                                                                                                                                                                                                                                                                                                                                                                                                                                                                                                                                                                                                                                                                                                                                                                                                                                                                                                                                                                                                                                                                                                                                                                                                                                                                                                                                                                                                                                                                                                                                                                                                                                                                                                                                                                                                         |                  | 2)                                 |                                                                                                                                                                                                                                                                                                                                                                                                                                                                                                                                                                                                                                                                                                     |                                         |
| Pay with & Pay         Constraints         Pay by Card         Hatt Payment (gloatAccept)         Physics       Terms & Conditions         Contact HoxDoPay         Option 25 - Club Systems International                                                                                                                                                                                                                                                                                                                                                                                                                                                                                                                                                                                                                                                                                                                                                                                                                                                                                                                                                                                                                                                                                                                                                                                                                                                                                                                                                                                                                                                                                                                                                                                                                                                                                                                                                                                                                                                                                                                                                                                                                                                                                                                                                                                                                                                                                                       | f you wish to as |                                    |                                                                                                                                                                                                                                                                                                                                                                                                                                                                                                                                                                                                                                                                                                     |                                         |
| Par Payment (GlearAccept) PRIVACY Terms & Conditions Contact HoxDoPey © 2025 - Club Systems International                                                                                                                                                                                                                                                                                                                                                                                                                                                                                                                                                                                                                                                                                                                                                                                                                                                                                                                                                                                                                                                                                                                                                                                                                                                                                                                                                                                                                                                                                                                                                                                                                                                                                                                                                                                                                                                                                                                                                                                                                                                                                                                                                                                                                                                                                                                                                                                                        | _                | Payment Methor                     | ats                                                                                                                                                                                                                                                                                                                                                                                                                                                                                                                                                                                                                                                                                                 |                                         |
| Part Payment (@earAccept) Pitvacy Terms & Conditions Contact HoxDoPay © 2025 - Club Systems International                                                                                                                                                                                                                                                                                                                                                                                                                                                                                                                                                                                                                                                                                                                                                                                                                                                                                                                                                                                                                                                                                                                                                                                                                                                                                                                                                                                                                                                                                                                                                                                                                                                                                                                                                                                                                                                                                                                                                                                                                                                                                                                                                                                                                                                                                                                                                                                                        |                  |                                    |                                                                                                                                                                                                                                                                                                                                                                                                                                                                                                                                                                                                                                                                                                     |                                         |
| © 2025 - Club Systems International                                                                                                                                                                                                                                                                                                                                                                                                                                                                                                                                                                                                                                                                                                                                                                                                                                                                                                                                                                                                                                                                                                                                                                                                                                                                                                                                                                                                                                                                                                                                                                                                                                                                                                                                                                                                                                                                                                                                                                                                                                                                                                                                                                                                                                                                                                                                                                                                                                                                              |                  | and by Chanderapy                  |                                                                                                                                                                                                                                                                                                                                                                                                                                                                                                                                                                                                                                                                                                     |                                         |
|                                                                                                                                                                                                                                                                                                                                                                                                                                                                                                                                                                                                                                                                                                                                                                                                                                                                                                                                                                                                                                                                                                                                                                                                                                                                                                                                                                                                                                                                                                                                                                                                                                                                                                                                                                                                                                                                                                                                                                                                                                                                                                                                                                                                                                                                                                                                                                                                                                                                                                                  |                  |                                    |                                                                                                                                                                                                                                                                                                                                                                                                                                                                                                                                                                                                                                                                                                     |                                         |
|                                                                                                                                                                                                                                                                                                                                                                                                                                                                                                                                                                                                                                                                                                                                                                                                                                                                                                                                                                                                                                                                                                                                                                                                                                                                                                                                                                                                                                                                                                                                                                                                                                                                                                                                                                                                                                                                                                                                                                                                                                                                                                                                                                                                                                                                                                                                                                                                                                                                                                                  | < Back           | one operation                      |                                                                                                                                                                                                                                                                                                                                                                                                                                                                                                                                                                                                                                                                                                     |                                         |

#### -£870.00.

This will take you to your payment screen where you can select Pay and take advantage of the different payment methods available.

| Lanarksnire GA                                                     | =      |
|--------------------------------------------------------------------|--------|
| Amount                                                             |        |
|                                                                    |        |
| 2 NO10811                                                          | 3.00   |
| Outstanding                                                        | 3.00   |
| Social Element                                                     |        |
| Amount                                                             | 5.00   |
| Outstanding                                                        | 5.00   |
| Outstanding (£)                                                    | 870.50 |
| Total (£)                                                          | 870.50 |
| Pay with <b>é</b> Pay                                              |        |
| Part Payment (ClearAcce                                            |        |
| Privacy Terms & Conditions Contac<br>© 2025 - Club Systems Interna |        |