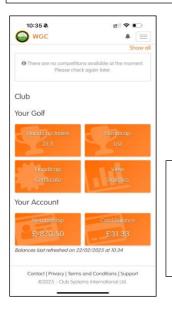

On your Clubv1Members app, check out Your Account section to see subscription details where your membership fee bill is generated and wh the option to pay is activated.

Your Clubv1Members app also allows you to top-up your membership c for competition entry and for spending in the members lounge where you receive a discount on food and drinks.

### **ClubV1 App Instructions**

1. Download ClubV1 Members Hub from Apple App Store or Android / Google Play

:::! \* •

2. Login using your HowDidIDo username and password

Scroll to Your Account and see your membership balance and card balance.