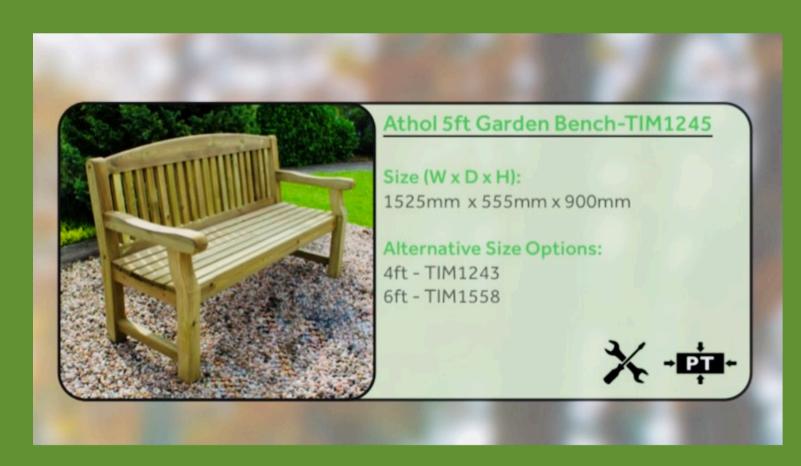

### Dedication plaques & memorials

A Meaningful Tribute at Wishaw Golf Club

In response to requests from our members, Wishaw Golf Club is pleased to offer a special way to honour the memory of loved ones who held this place close to their hearts. Memorial plaques can now be placed on benches throughout the club grounds, providing a peaceful and lasting tribute to those who found joy, friendship, and tranquility here.

Locally sourced benches are used for this initiative, which not only celebrates cherished memories but also supports the ongoing development of the club—preserving our history while looking toward the future.